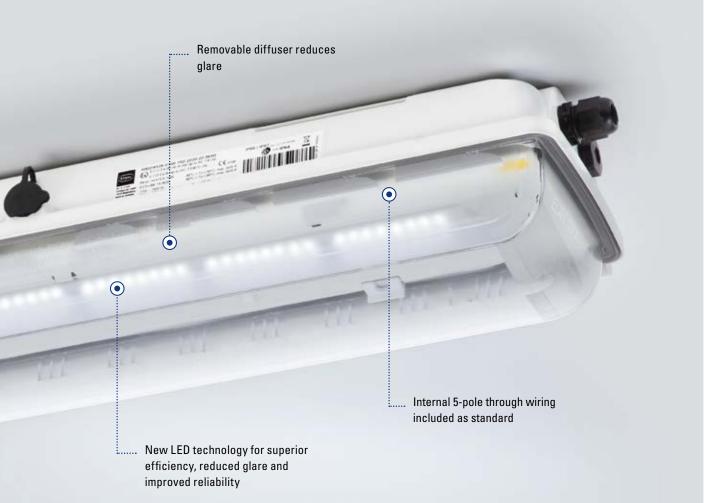

#### The highlights:

- 100% backwards compatible for effortlessly upgrading older installations to the latest technology.
- Pioneering LED technology for even lower energy consumption, a longer service life and more flexible light colour rendering.
- Developed for minimum maintenance intervention – as robust and durable as all R. STAHL products.
- Versatile in use for a range of industries both indoors and outdoors, for onshore, offshore and marine facilities.
- **Designed to meet your needs** can be installed at the ceiling, on a chain or at a pole by using the OEM accessory.
- New can also be programmed with DALI and controlled remotely upon request (see reverse side).