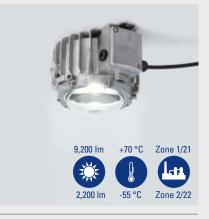

#### LED UNIVERSAL SPOTLIGHT 6050/6

The cost-efficient and flexible multifunction spotlight boasts a long service life, low-maintenance operation and innovative "chip on board" LED technology.