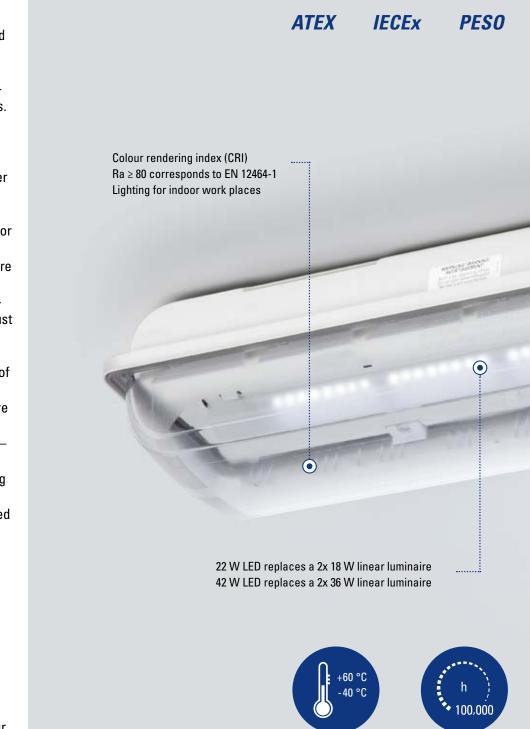

# THE CLASSIC: NOW EVEN MORE MODERN.

The EXLUX linear luminaires from R. STAHL have always represented the most secure, reliable and efficient lighting for hazardous areas and applications. The latest generation offers even more advantages.

#### The highlights:

- 100% backwards compatible for effortlessly upgrading older installations to the latest technology.
- Pioneering LED technology for even lower energy consumption, a longer service life and more flexible light colour rendering.
- Developed for minimum maintenance intervention – as robust and durable as all R. STAHL products.
- Versatile in use for a range of industries both indoors and outdoors, for onshore, offshore and marine facilities.
- **Designed to meet your needs** can be installed at the ceiling, on a chain or at a pole by using the OEM accessory.
- New can also be programmed with DALI and controlled remotely upon request (see reverse side).