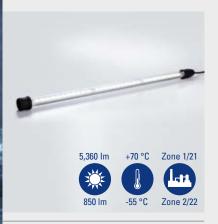

#### LED TUBULAR LIGHT FITTING 6036

The perfect solution for general lighting or machine lighting in narrow, hard-to-reach areas – robust, durable and designed for extreme temperatures between -55 °C and +70 °C.

#### WebCode 6036A