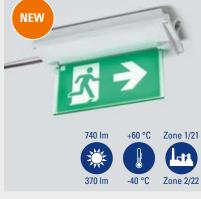

#### LED ESCAPE ROUTE LIGHTING 6102

This light fitting is visible from 30 metres away on both sides of the route. This means that it optimises the number of lights in your facility, reducing your initial purchase and operating costs.