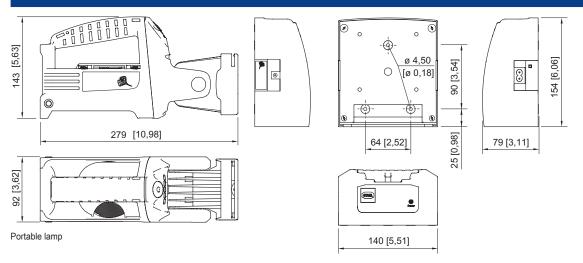

## Dimensional Drawings (All Dimensions in mm [inches]) – Subject to Alterations

Changing unit