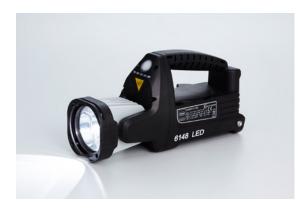

## **Portable Lamps LED**

- Energy-saving, bright LED technology
- Approved in accordance with the relevant firefighting standard
- Lamp head pivots 190°
- Incredibly lightweight
- Main light continuously dimmable
- Long battery life
- Ergonomic one-hand operation

## WebCode 6148A

The ergonomic design of the 6148 series portable LED lamp allows you to operate this lamp with just one hand. Its brightness can be freely adjusted; alternatively, it can be set to flashing mode. The pivoting lamp head allows you to direct the light cone virtually anywhere. Coloured diffusing lenses are available as accessories, and transform your lamp into a portable Ex beacon. It approved for use in vehicles, and when connected to the charging unit, has an emergency lighting function.