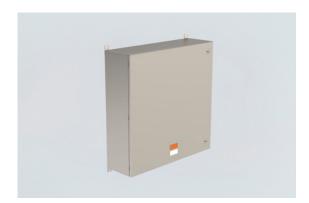

## Components for system solutions

Empty enclosure Screw-on cover

8151/0-081D-3311 Art. No. 324609

- · Ex e enclosure series made of stainless steel
- Ideally suited for terminal boxes
- · 14 different standard sizes
- · Cover with screws or with hinge
- Available as Ex e empty enclosure or customised as Ex e terminal box

### MY R. STAHL 8151A

Ex e enclosure made of high-quality 1.4404 stainless steel, specially designed for use as a terminal box. 14 standard sizes with 1 mm/1.2mm thickness, optionally with screw-on cover or hinge with screws or cam locks, offer great flexibility for a wide range of applications. Can be customised with terminal blocks from various manufacturers, as well as a large selection of cable glands, cable entries, mounting and flange plates.

The enclosures in the 8151 series are available as empty enclosures with U-certification or as fully certified Ex e terminal boxes.