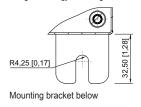

#### Dimensional Drawings (All Dimensions in mm [inches]) - Subject to Alterations

Tightening torque of cover screw 1 lbf in

39.83 lbf in

We reserve the right to make alterations to the technical data, dimensions, weights, designs and products available without notice. The illustrations cannot be considered binding.