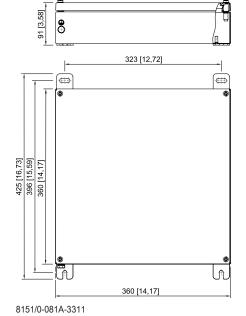

# **Components for system solutions**

Empty enclosure Screw-on cover

8151/0-081D-3311 Art. No. 324609

| Mechanical Data                    |           |
|------------------------------------|-----------|
| Wall thickness in inches           | 0.0039 in |
| Width                              | 360 mm    |
| Width, inches                      | 14.17 in  |
| Height                             | 360 mm    |
| Height in inches                   | 14.17 in  |
| Depth                              | 91 mm     |
| Depth in inches                    | 3.58 in   |
| Impact strength (IEC 60079)        | 7 J       |
| Impact strength (IEC 62262)        | IK09      |
| Packaging unit                     | 1         |
| Weight                             | 4.3 kg    |
| Weight                             | 9.48 lb   |
| Mounting / Installation            |           |
| Tightening torque of cover screw 1 | 4.5 N ⋅ m |

#### Dimensional Drawings (All Dimensions in mm [inches]) - Subject to Alterations

Tightening torque of cover screw 1 lbf in

39.83 lbf in

We reserve the right to make alterations to the technical data, dimensions, weights, designs and products available without notice. The illustrations cannot be considered binding.