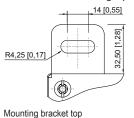

#### Dimensional Drawings (All Dimensions in mm [inches]) - Subject to Alterations

Tightening torque of cover screw 1 lbf in

39.83 lbf in

We reserve the right to make alterations to the technical data, dimensions, weights, designs and products available without notice. The illustrations cannot be considered binding.