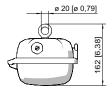

#### Dimensional Drawings (All Dimensions in mm [inches]) - Subject to Alterations

Ring bolt fitted in insert nut of the luminaire

Mounting rail