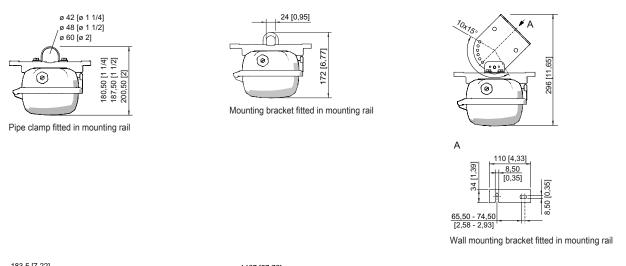

#### Dimensional Drawings (All Dimensions in mm [inches]) - Subject to Alterations

Ring bolt fitted in insert nut of the luminaire

Mounting rail