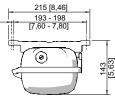

#### Dimensional Drawings (All Dimensions in mm [inches]) - Subject to Alterations

Ring bolt fitted in insert nut of the luminaire

Mounting rail