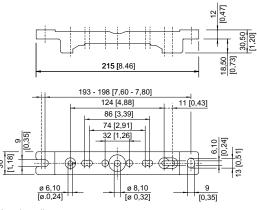

#### Dimensional Drawings (All Dimensions in mm [inches]) - Subject to Alterations

Ring bolt fitted in insert nut of the luminaire

Mounting rail