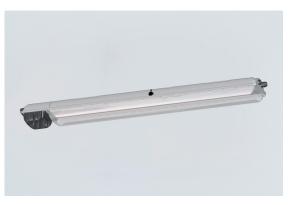

# Emergency luminaire With LED GRP

# L409/4348-5101-160-0020-20-850011 Art. No. 331530

- Long-lasting LED version of the EXLUX family in an industrial design
- Robust, durable enclosure with central lock for use as humidor lighting
- Integrated, automatically started test function for the integrated battery
- Up to 3 hours battery runtime with a luminous flux of 1000 lm in emergency operation
- Available with warm white, neutral white and cold white colour temperatures

## MY R. STAHL L409A

The EXLUX L409/4 light fitting completes the LED linear luminaire range. The industrial design of the emergency luminaires offers all the advantages of the robust enclosure technology and longlasting LED technology for which the EXLUX range is known. This automatically starts all test functions set out as mandatory in standards and the ergonomic light fitting device provides clear signals. The entire range of installation material for the EXLUX family is also available.