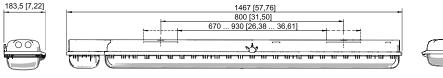

| Enclosure colour                          | Light grey (RAL 7035)          |
|-------------------------------------------|--------------------------------|
| Diffuser                                  | With diffuser                  |
| Sealing material                          | Silicone                       |
| Silicone-free content                     | Contains silicone              |
| Translucent cover material                | Polycarbonate                  |
| Installed terminal strip                  | PE + N + L1 + L2 + L3 + L'     |
| Max. solid connection terminals           | 6 mm <sup>2</sup>              |
| Max. finely stranded connection terminals | 4 mm <sup>2</sup>              |
| Type of connection cable                  | Finely stranded<br>Solid       |
| Size                                      | 4                              |
| Width                                     | 183.5 mm                       |
| Height                                    | 125 mm                         |
| Length                                    | 1467 mm                        |
| Impact strength (IEC 62262)               | IK10                           |
| Weight                                    | 8.1 kg                         |
| Weight                                    | 17.86 lb                       |
| Disconnection of the luminaire            | Only battery                   |
| Components                                |                                |
| Threaded plate                            | 1x SS430 stainless steel       |
| Ballast                                   | LED NLE 80W 110-240V/7Ah/1.5h/ |
| Through wiring                            | without                        |
| Drilled holes                             | 1 x M20                        |
| Cable glands and entries                  | can be ordered as an accessory |
| Stopping plugs                            | Can be ordered as accessories  |
| Accessories                               | without                        |
|                                           |                                |

# L409/4348-5101-160-0020-20-850011 Art. No. 331530

Size 4