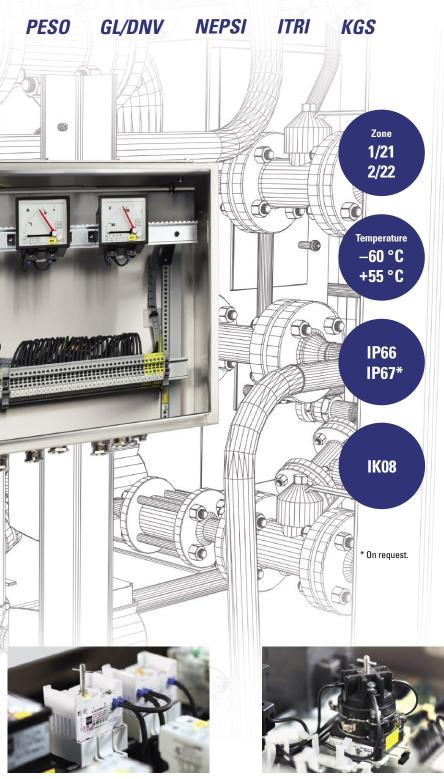

Furthermore, the robust design and the worldwide certifications guarantee functionality in all climatic conditions and extreme temperatures.

Front installation

Control unit 8208: for wire breakage and Control switch 8008 short-circuit monitoring