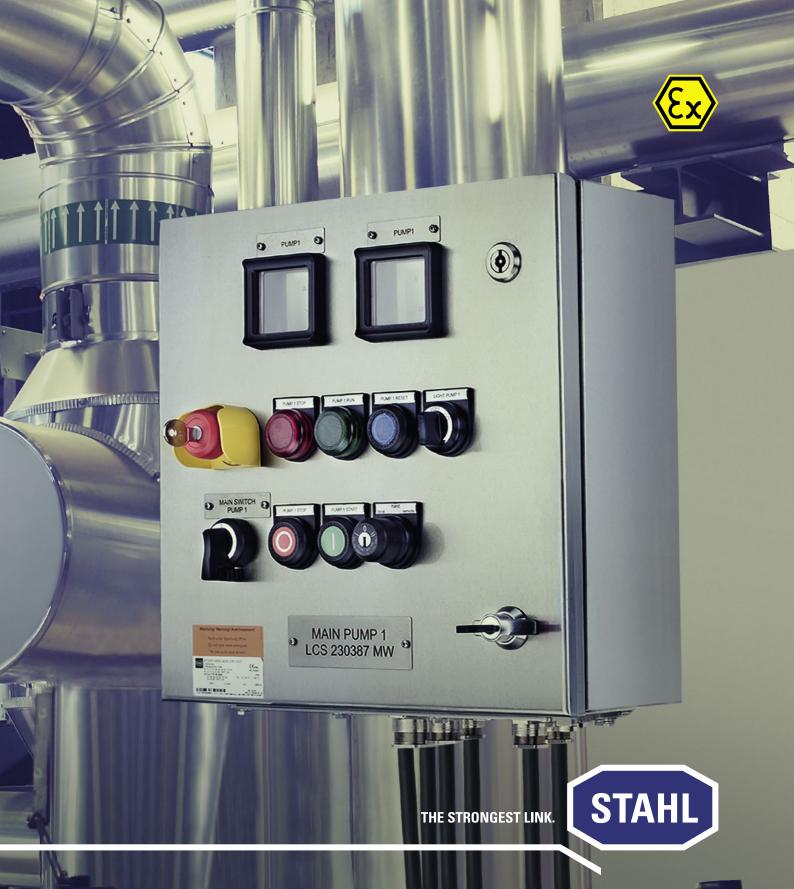

### EX PROTECTION BY R. STAHL: AS INDIVIDUAL AS YOUR REQUIREMENTS

Local control station 8150

HIII

## THE LOCAL CONTROL STATION FOR ALL YOUR DEMANDS

ATEX

R. STAHL offers world-class explosion-protected solutions guaranteeing highest quality and performance with no compromise. Hence the Ex local control station 8150 can be modularly equipped to meet your specific requirements for individual applications.

The highlights:

- Up to four control elements can be mounted under a single actuator.
- Voltmeters and ammeters withstand ambient temperatures as low as -40 °C.
- LED indicator lamps, colour is determined by the interchangeable bezel on the cover.

The customisable local control stations allow the internal structure of the components to be executed in different levels. The new front installation also allows all contact, lighting and control elements, as well as control switches, to be installed directly on the cover panel for additional space-saving.

Furthermore, the robust design and the worldwide certifications guarantee functionality in all climatic conditions and extreme temperatures.

Front installation

Control unit 8208: for wire breakage and Control switch 8008 short-circuit monitoring

Actuator 8602

Contact element 8082

LED indicator lamp 8010

Voltmeter and ammeter 8402, 8403, 8404, 8405, 8406, 8407

Load and motor switch 8006