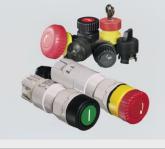

#### PANEL MOUNTING DEVICES

The high-quality panel mounting devices can be used interchangeably to meet different requirements. Also available are control button and control switch 8003, LED indicator lamp 8013, LED illuminated pushbutton 8018 and potentiometer 8455.