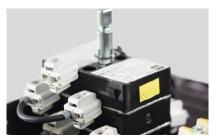

The customisable local control stations allow the internal structure of the components to be executed in different levels. The new front installation also allows all contact, lighting and control elements, as well as control switches, to be installed directly on the cover panel for additional space-saving.

Furthermore, the robust design and the worldwide certifications guarantee functionality in all climatic conditions and extreme temperatures.

Front installation

Control unit 8208: for wire breakage and Control switch 8008 short-circuit monitoring