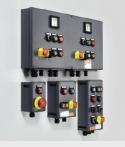

Our impressive portfolio includes a wide variety of Ex local control stations comprised of stainless steel or glassfibre-reinforced polyester resin, along with modular control and monitoring devices, panel mounting devices and range of accessories.

#### Local control stations, control and monitoring devices, and panel mounting devices

LOCAL CONTROL STATION **SERIES 8146** 

Made of high-quality, glass-fibrereinforced polyester resin, the 8146 series offers multiple sizes. Each local control station can be easily equipped with different components according to requirements.