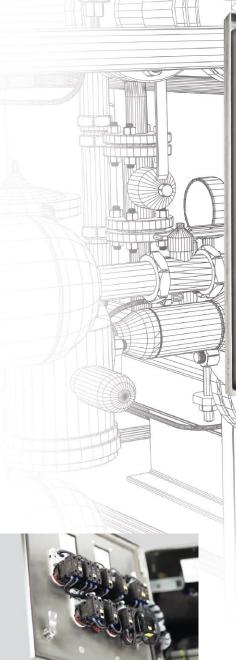

The customisable local control stations allow the internal structure of the components to be executed in different levels. The new front installation also allows all contact, lighting and control elements, as well as control switches, to be installed directly on the cover panel for additional space-saving.

Furthermore, the robust design and the worldwide certifications guarantee functionality in all climatic conditions and extreme temperatures.

Front installation

Control unit 8208: for wire breakage and Control switch 8008 short-circuit monitoring