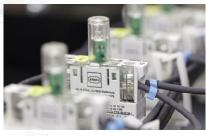

Actuator 8602

Contact element 8082

LED indicator lamp 8010

Voltmeter and ammeter 8402, 8403, 8404, 8405, 8406, 8407

Load and motor switch 8006

CONTROL AND MONITORING DEVICES **SERIES 8040** 

Control and monitoring devices are available in various sizes and combinations. All variants have modular space-saving design and are adaptable to customer needs.