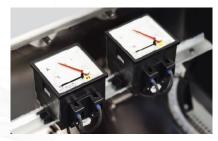

The highlights:

- Up to four control elements can be mounted under a single actuator.
- Voltmeters and ammeters withstand ambient temperatures as low as -40 °C.
- LED indicator lamps, colour is determined by the interchangeable bezel on the cover.

Actuator 8602

Contact element 8082

LED indicator lamp 8010

Voltmeter and ammeter 8402, 8403, 8404, 8405, 8406, 8407

Load and motor switch 8006