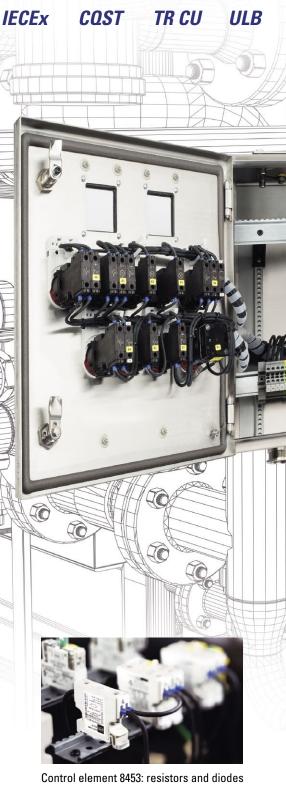

Furthermore, the robust design and the worldwide certifications guarantee functionality in all climatic conditions and extreme temperatures.

Front installation

Control unit 8208: for wire breakage and Control switch 8008 short-circuit monitoring