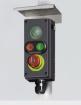

## THE LOCAL CONTROL STATION FOR ALL YOUR DEMANDS

ATEX

R. STAHL offers world-class explosion-protected solutions guaranteeing highest quality and performance with no compromise. Hence the Ex local control station 8150 can be modularly equipped to meet your specific requirements for individual applications.

The highlights:

- Up to four control elements can be mounted under a single actuator.
- Voltmeters and ammeters withstand ambient temperatures as low as -40 °C.
- LED indicator lamps, colour is determined by the interchangeable bezel on the cover.

The customisable local control stations allow the internal structure of the components to be executed in different levels. The new front installation also allows all contact, lighting and control elements, as well as control switches, to be installed directly on the cover panel for additional space-saving.