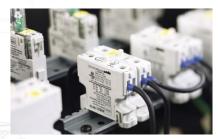

Actuator 8602

Contact element 8082

LED indicator lamp 8010

Voltmeter and ammeter 8402, 8403, 8404, 8405, 8406, 8407

Load and motor switch 8006

CONTROL AND MONITORING DEVICES **SERIES 8040** 

Control and monitoring devices are available in various sizes and combinations. All variants have modular space-saving design and are adaptable to customer needs.