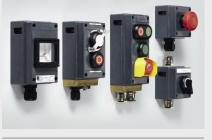

CONTROL AND MONITORING DEVICES **SERIES 8040** 

Control and monitoring devices are available in various sizes and combinations. All variants have modular space-saving design and are adaptable to customer needs.

#### PANEL MOUNTING DEVICES

The high-quality panel mounting devices can be used interchangeably to meet different requirements. Also available are control button and control switch 8003, LED indicator lamp 8013, LED illuminated pushbutton 8018 and potentiometer 8455.